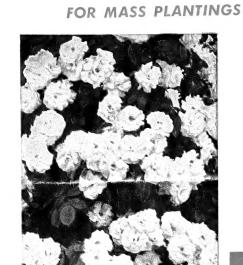

THE THREE ALL AMERICA

WINNERS FOR 1960

RIOTOUS FLORIBUNDAS

SUMMER SNOW \$1.50 each; 3 for \$3.90

WE

PAY POSTAGE

A \$6.25 Value for Only \$5.50

RED PINOCCHIO \$1.75 each; 3 for \$4.65